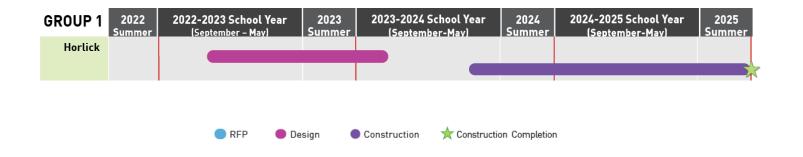

### PROJECT UPDATE

Design process continues. JP Cullen is CMaR for this project construction will begin Spring 2024 and will be completed Fall 2025 prior to the 2025-2026 school year starting.

| Original Construction | <b>Building Additions</b> | Site Size  |
|-----------------------|---------------------------|------------|
| 1928                  | 1962, 1965, 2017          | 23.2 acres |

#### **PROJECT TIMELINE**