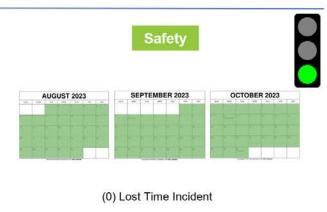

mprovements and building maintenance

#### PROJECT TIMELINE



# **JERSTAD AGERHOLM PROGRESS PICTURES**















JERSTAD-AGERHOLM K-8 08/7/23



### Schedule Milestones

Start of Construction 05/12/23
Phase 1 Completion 02/09/24
Phase 2 Start 02/12/24
Substantial Completion 08/06/24
Ribbon Cutting Event TBD

| GROUP 1              | 2022   | 2022-2023 School Year | 2023   | 2023-2024 School Year | 2024   |
|----------------------|--------|-----------------------|--------|-----------------------|--------|
|                      | Summer | (September - May)     | Summer | (September-May)       | Summer |
| Jerstad-<br>Agerholm |        |                       |        |                       |        |





Diversity

• 20% Workforce Requirement

 Local & Diverse Business Requirement



13 RUSD - November 6, 2023 Board Book