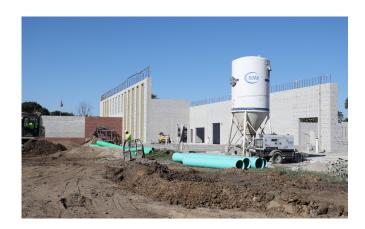

| 806 / 1,060             |
| Facility Utilization  | 76%                                                  | 76%                     |
| Feeder                | Julian Thomas, Olympia Brown,<br>Roosevelt, Wadewitz | Julian Thomas, Wadewitz |
| Gross Square Footage  | 159,980 ft²                                          | 186,327 ft²             |

#### PROJECT SCOPE

- Safety and security updates
- Modernization of learning spaces to accommodate enrollment projections
- · ADA and accessibility improvements
- · New elementary gym addition
- Site improvements, including new playground, vehicular access/parking, and new bus loop
- Infrastructure improvements and building maintenance

#### PROJECT TIMELINE



# **JERSTAD AGERHOLM PROGRESS PICTURES**















JERSTAD-AGERHOLM K-8 08/7/23



### Schedule Milestones

Start of Construction 05/12/23
Phase 1 Completion 02/09/24
Phase 2 Start 02/12/24
Substantial Completion 08/06/24
Ribbon Cutting Event TBD

| GROUP 1              | 2022   | 2022-2023 School Year | 2023   | 2023-2024 School Year | 2024   |
|----------------------|--------|-----------------------|--------|-----------------------|--------|
|                      | Summer | (September - May)     | Summer | (September-May)       | Summer |
| Jerstad-<br>Agerholm |        |                       |        |                       |        |





Diversity

• 20% Workforce Requirement

 Local & Diverse Business Requirement



13 RUSD - November 6, 2023 Board Book