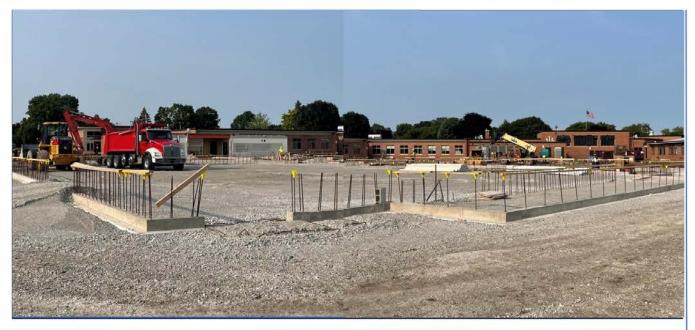

806 / 1,060             |
| Facility Utilization  | 76%                                                  | 76%                     |
| Feeder                | Julian Thomas, Olympia Brown,<br>Roosevelt, Wadewitz | Julian Thomas, Wadewitz |
| Gross Square Footage  | 159,980 ft²                                          | 186,327 ft²             |

#### PROJECT SCOPE

- Safety and security updates
- Modernization of learning spaces to accommodate enrollment projections
- · ADA and accessibility improvements
- · New elementary gym addition
- Site improvements, including new playground, vehicular access/parking, and new bus loop
- Infrastructure improvements and building maintenance

#### PROJECT TIMELINE



# **JERSTAD AGERHOLM PROGRESS PICTURES**















JERSTAD-AGERHOLM K-8 08/7/23



### Schedule Milestones

Start of Construction 05/12/23
Phase 1 Completion 02/09/24
Phase 2 Start 02/12/24
Substantial Completion 08/06/24
Ribbon Cutting Event TBD

| GROUP 1              | 2022   | 2022-2023 School Year | 2023   | 2023-2024 School Year | 2024   |
|----------------------|--------|-----------------------|--------|-----------------------|--------|
|                      | Summer | (September - May)     | Summer | (September-May)       | Summer |
| Jerstad-<br>Agerholm |        |                       |        |                       |        |





Diversity

• 20% Workforce Requirement

 Local & Diverse Business Requirement



13 RUSD - November 6, 2023 Board Book