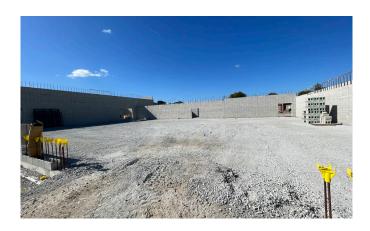

| 806 / 1,060             |
| Facility Utilization  | 76%                                                  | 76%                     |
| Feeder                | Julian Thomas, Olympia Brown,<br>Roosevelt, Wadewitz | Julian Thomas, Wadewitz |
| Gross Square Footage  | 159,980 ft²                                          | 186,327 ft²             |

#### PROJECT SCOPE

- Safety and security updates
- Modernization of learning spaces to accommodate enrollment projections
- · ADA and accessibility improvements
- · New elementary gym addition
- Site improvements, including new playground, vehicular access/parking, and new bus loop
- Infrastructure improvements and building maintenance

#### PROJECT TIMELINE



# **JERSTAD AGERHOLM PROGRESS PICTURES**















JERSTAD-AGERHOLM K-8 08/7/23



### Schedule Milestones

Start of Construction 05/12/23
Phase 1 Completion 02/09/24
Phase 2 Start 02/12/24
Substantial Completion 08/06/24
Ribbon Cutting Event TBD

| GROUP 1              | 2022   | 2022-2023 School Year | 2023   | 2023-2024 School Year | 2024   |
|----------------------|--------|-----------------------|--------|-----------------------|--------|
|                      | Summer | (September - May)     | Summer | (September-May)       | Summer |
| Jerstad-<br>Agerholm |        |                       |        |                       |        |





Diversity

• 20% Workforce Requirement

 Local & Diverse Business Requirement



13 RUSD - November 6, 2023 Board Book