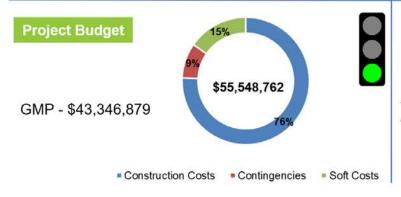

ing new playground, vehicular access/parking, and new bus loop
- Infrastructure improvements and building maintenance

#### PROJECT TIMELINE



# **JERSTAD AGERHOLM PROGRESS PICTURES**















JERSTAD-AGERHOLM K-8 08/7/23



### Schedule Milestones

Start of Construction 05/12/23
Phase 1 Completion 02/09/24
Phase 2 Start 02/12/24
Substantial Completion 08/06/24
Ribbon Cutting Event TBD

| GROUP 1              | 2022   | 2022-2023 School Year | 2023   | 2023-2024 School Year | 2024   |
|----------------------|--------|-----------------------|--------|-----------------------|--------|
|                      | Summer | (September - May)     | Summer | (September-May)       | Summer |
| Jerstad-<br>Agerholm |        |                       |        |                       |        |





Diversity

• 20% Workforce Requirement

 Local & Diverse Business Requirement



13 RUSD - November 6, 2023 Board Book