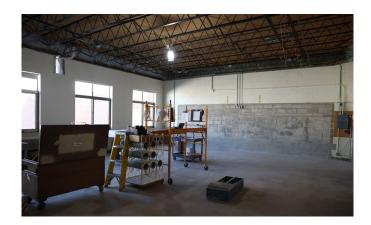

| 806 / 1,060             |
| Facility Utilization  | 76%                                                  | 76%                     |
| Feeder                | Julian Thomas, Olympia Brown,<br>Roosevelt, Wadewitz | Julian Thomas, Wadewitz |
| Gross Square Footage  | 159,980 ft²                                          | 186,327 ft²             |

#### PROJECT SCOPE

- Safety and security updates
- Modernization of learning spaces to accommodate enrollment projections
- · ADA and accessibility improvements
- · New elementary gym addition
- Site improvements, including new playground, vehicular access/parking, and new bus loop
- Infrastructure improvements and building maintenance

#### PROJECT TIMELINE



# **JERSTAD AGERHOLM PROGRESS PICTURES**















JERSTAD-AGERHOLM K-8 08/7/23



### Schedule Milestones

Start of Construction 05/12/23
Phase 1 Completion 02/09/24
Phase 2 Start 02/12/24
Substantial Completion 08/06/24
Ribbon Cutting Event TBD

| GROUP 1              | 2022   | 2022-2023 School Year | 2023   | 2023-2024 School Year | 2024   |
|----------------------|--------|-----------------------|--------|-----------------------|--------|
|                      | Summer | (September - May)     | Summer | (September-May)       | Summer |
| Jerstad-<br>Agerholm |        |                       |        |                       |        |





Diversity

• 20% Workforce Requirement

 Local & Diverse Business Requirement



13 RUSD - November 6, 2023 Board Book