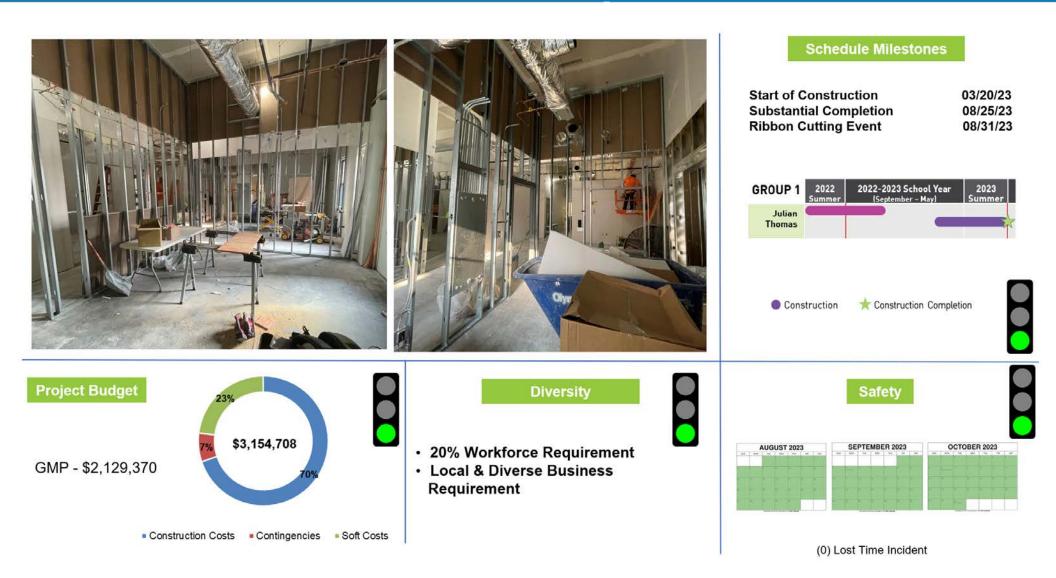

---|
| Grade Configuration   | K4-5                    | K4-5                    |
| Enrollment / Capacity | 563 / 752               | 590 / 688               |
| Facility Utilization  | 75%                     | 86%                     |
| Feeder                | N/A                     | N/A                     |
| Gross Square Footage  | 102,540 ft <sup>2</sup> | 102,540 ft <sup>2</sup> |

### PROJECT SCOPE

- Safety and security updates, including a new main office and secure vestibule
- ADA accessibility improvements
- Infrastructure improvements, building maintenance, and site improvements
- Modernization of classroom and learning spaces, including music, library and makers space

#### **PROJECT TIMELINE**



## JULIAN THOMAS COMPLETED PICTURES















#### **JULIAN THOMAS**