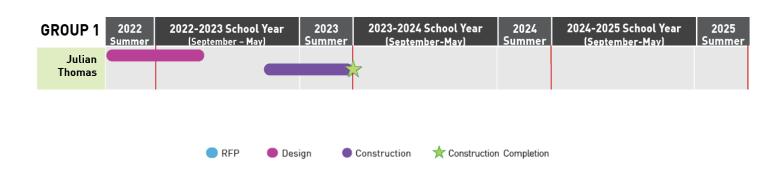

|
|-----------------------|-------------------------|-------------------------|
| Grade Configuration   | K4-5                    | K4-5                    |
| Enrollment / Capacity | 563 / 752               | 590 / 688               |
| Facility Utilization  | 75%                     | 86%                     |
| Feeder                | N/A                     | N/A                     |
| Gross Square Footage  | 102,540 ft <sup>2</sup> | 102,540 ft <sup>2</sup> |

### PROJECT SCOPE

- Safety and security updates, including a new main office and secure vestibule
- ADA accessibility improvements
- Infrastructure improvements, building maintenance, and site improvements
- Modernization of classroom and learning spaces, including music, library and makers space

#### **PROJECT TIMELINE**



## JULIAN THOMAS COMPLETED PICTURES















#### **JULIAN THOMAS**