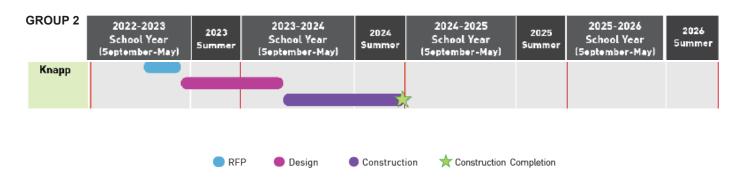

nstruction<br>2016 | Building Additions<br>None | Site Size<br>5.9 acres |
|-------------------------------|----------------------------|------------------------|
|                               | Current (2023-24)          | Projected (2028-29)    |
| Grade Configuration           | K4-5                       | K4-5                   |
| Enrollment / Capacity         | 453 / 536                  | 474 / 536              |
|                               | 050/                       | 000/                   |

| Facility Utilization | 85%        | 88%        |
|----------------------|------------|------------|
| Feeder               | N/A        | N/A        |
| Gross Square Footage | 65,890 ft² | 65,890 ft² |

# PROJECT SCOPE

• I.T. Infrastructure improvements

### **PROJECT TIMELINE**





#### Knapp - Phase 1

| Scope #                   | Scope Description                                                                  | Priority  | 2023 Total Cost |  |  |
|---------------------------|------------------------------------------------------------------------------------|-----------|-----------------|--|--|
| Electrical Safety Systems |                                                                                    |           |                 |  |  |
| KES-EE-6                  | Emergency Power - Provide UPS Systems for IT Closets                               | 0-5 years | \$34,626        |  |  |
| KES-ME-1                  | HVAC Controls Systems - Integrate Existing DDC System onto Common Network Platform | 0-5 years | \$43,348        |  |  |
| KES-ME-2