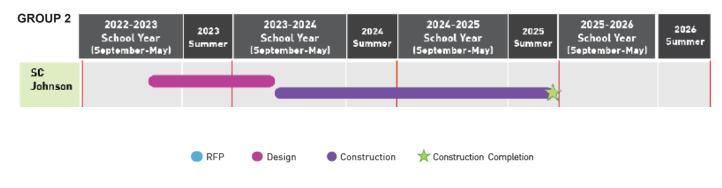

## **PROJECT UPDATE**

Design process continues. Construction will begin Spring 2024, the project will be completed Fall 2025, prior to start of 2025-2026 school year.

| Original Construction<br>1955 | Building Additions<br>1961,1991, 2025 | Site Size<br>13.5 acres |  |  |
|-------------------------------|---------------------------------------|-------------------------|--|--|
|                               | Current (2023-24)                     | Projected (2028-29)     |  |  |
| Grade Configuration           | K4-5                                  | K4-5                    |  |  |
| Enrollment / Capacity         | 535 / 778                             | 400 / 610               |  |  |

## **PROJECT TIMELINE**