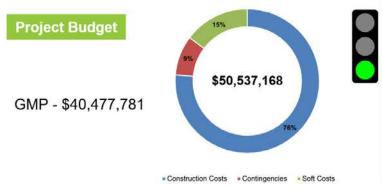

## STARBUCK IB

**Active Construction** 

#### PROJECT UPDATE

Hunzinger is CMaR for this project. Renovations and additions have begun and will be completed Fall 2024 prior to the 2024-2025 school year start.

NOTE: Jefferson Lighthouse and West Ridge will merge with Starbuck when it becomes a K-8 IB school in fall 2025.