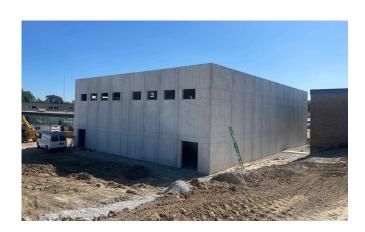

nt / Capacity | 933 / 1,526                                      | 884 / 1,218         |
| Facility Utilization  | 61%                                              | 73%                 |
| Feeder                | N/A                                              | N/A                 |
| Gross Square Footage  | 145,890 ft²                                      | 243,173 ft²         |

#### PROJECT SCOPE

- Safety and security updates
- Modernization of learning spaces to accommodate enrollment projections
- New elementary gym addition to support a 4-section, K-8 grade configuration
- Site improvements, including new playground, vehicle circulation, and new bus loop
- Infrastructure improvements and building maintenance

#### **PROJECT TIMELINE**



# **STARBUCK PROGRESS PICTURES**















**STARBUCK IB K-8** 09/18/23



### **Schedule Milestones**

Start of Construction Substantial Completion Ribbon Cutting Event 05/18/23 08/09/24 TBD







## **Diversity**

• 20% Workforce Requirement

 Local & Diverse Business Requirement



16 RUSD - November 6, 2023 Board Book