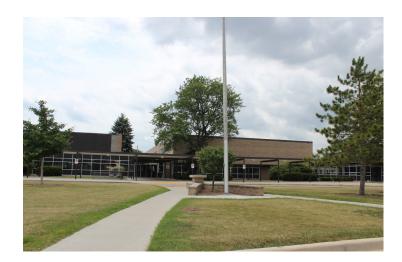

## STARBUCK IB

**Active Construction** 





#### PROJECT UPDATE

Hunzinger is CMaR for this project. Renovations and additions have begun and will be completed Fall 2024 prior to the 2024-2025 school year start.

NOTE: Jefferson Lighthouse and West Ridge will merge with Starbuck when it becomes a K-8 IB school in fall 2025.

| Original Construction | <b>Building Additions</b> | Site Size  |
|-----------------------|---------------------------|------------|
| 1961                  | 1993, 2024                | 17.2 acres |

|                       | Current (2023-24) *Includes Jefferson Lighthouse | Projected (2028-29) |
|-----------------------|--------------------------------------------------|---------------------|
| Grade Configuration   | 6-8                                              | K-8                 |
| Enrollment / C