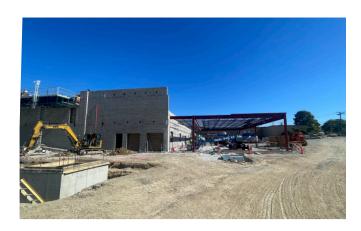

llment / Capacity | 933 / 1,526                                      | 884 / 1,218         |
| Facility Utilization  | 61%                                              | 73%                 |
| Feeder                | N/A                                              | N/A                 |
| Gross Square Footage  | 145,890 ft²                                      | 243,173 ft²         |

#### PROJECT SCOPE

- Safety and security updates
- Modernization of learning spaces to accommodate enrollment projections
- New elementary gym addition to support a 4-section, K-8 grade configuration
- Site improvements, including new playground, vehicle circulation, and new bus loop
- Infrastructure improvements and building maintenance

#### **PROJECT TIMELINE**



# **STARBUCK PROGRESS PICTURES**















**STARBUCK IB K-8** 09/18/23



### **Schedule Milestones**

Start of Construction Substantial Completion Ribbon Cutting Event 05/18/23 08/09/24 TBD







## **Diversity**

• 20% Workforce Requirement

 Local & Diverse Business Requirement



16 RUSD - November 6, 2023 Board Book