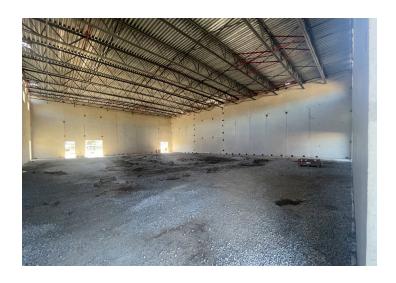

/ Capacity | 933 / 1,526                                      | 884 / 1,218         |
| Facility Utilization  | 61%                                              | 73%                 |
| Feeder                | N/A                                              | N/A                 |
| Gross Square Footage  | 145,890 ft²                                      | 243,173 ft²         |

#### PROJECT SCOPE

- Safety and security updates
- Modernization of learning spaces to accommodate enrollment projections
- New elementary gym addition to support a 4-section, K-8 grade configuration
- Site improvements, including new playground, vehicle circulation, and new bus loop
- Infrastructure improvements and building maintenance

#### **PROJECT TIMELINE**



# **STARBUCK PROGRESS PICTURES**















**STARBUCK IB K-8** 09/18/23



### **Schedule Milestones**

Start of Construction Substantial Completion Ribbon Cutting Event 05/18/23 08/09/24 TBD







## **Diversity**

• 20% Workforce Requirement

 Local & Diverse Business Requirement



16 RUSD - November 6, 2023 Board Book