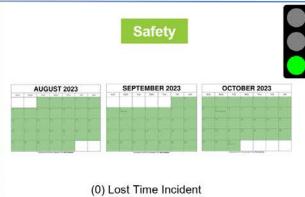

## STARBUCK IB

**Active Construction** 

#### PROJECT UPDATE

Hunzinger is CMaR for this project. Renovations and additions have begun and will be completed Fall 2024 prior to the 2024-2025 school year start.

NOTE: Jefferson Lighthouse and West Ridge will merge with Starbuck when it becomes a K-8 IB school in fall 2025.